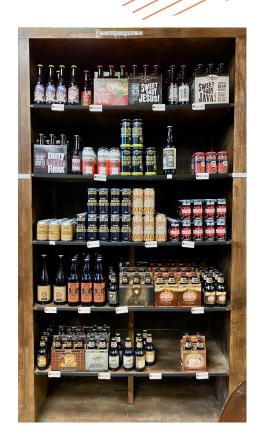

r
  - Regularly shops at locally owned bottle shops



# Store Setup



Participants were checked in when they arrived at the Greenville Beer Exchange, and were fitted and calibrated with Tobii 2 eye tracking glasses. They were instructed to shop the "main" portion of the store only (US Craft brewery selection) and choose 2 single beers that they would be purchasing to take home at the end of the study. Once they completed their shopping, their purchases were photographed and the participants completed an online post-shopping survey to capture qualitative feedback and demographics. When the survey was complete, they purchased their two items and were given a \$20 gift card to return to the Greenville Beer Exchange at a later date.



#### **Cooler 1-2-3**









#### Left Shelf 1-2-3







# Left Shelf 4-5







# Right Shelf 1-2-3











# **Eye Tracking**



#### **Eye Tracking Metrics**

In this report, you will see several abbreviations used to describe the eye tracking metrics. These are:

- → Total Fixation Duration (TFD)
  - How long did they look? The time, in seconds, spent on average by participants fixating on this item. The higher the number, the better the package performed.
- → Time To First Fixation (TTFF)
  - How quickly did they see? The time, in seconds, from when a product first enters a participant's field of view until they fixate on it. The lower the number, the better the package performed.
- → Fixation Count (FC)
  - How often did they look? The total number of times a participant's scan of the planogram crossed into a particular area of inte