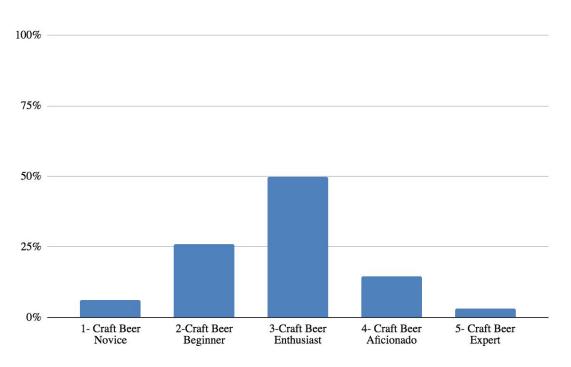

#### Are you a user of Untappd?

How would evaluate your level of craft beer knowledge?

Participants were screened based on age and shopping habits. The profiles meet an accepted shopper profile for this biometric research for primary or shared shopping responsibility for a U.S. household (71/29 female/male and broad income, education, employment, age, and other household influences).