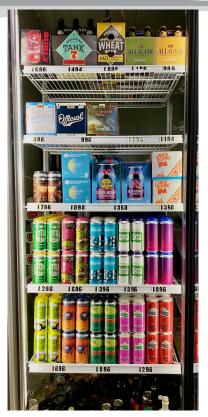

styles and/or brands of craft beer
  - Regularly shops at locally owned bottle shops



# Store Setup



Participants were checked in when they arrived at the Greenville Beer Exchange, and were fitted and calibrated with Tobii 2 eye tracking glasses. They were instructed to shop the "main" portion of the store only (US Craft brewery selection) and choose 2 single beers that they would be purchasing to take home at the end of the study. Once they completed their shopping, their purchases were photographed and the participants completed an online post-shopping survey to capture qualitative feedback and demographics. When the survey was complete, they purchased their two items and were given a \$20 gift card to return to the Greenville Beer Exchange at a later date.



#### **Cooler 1-2-3**









#### Left Shelf 1-2-3







# Left Shelf 4-5







# Right Shelf 1-2-3











# **Eye Tracking**



#### **Eye Tracking Metrics**

In this report, you will see several abbreviations used to describe the eye tracking metrics. These are:

- → Total Fixation Duration (TFD)
  - How long did they look? The time, in seconds, spent on average by participants fixating on this item. The higher the number, the better the package performed.
- → Time To First Fixation (TTFF)
  - How quickly did they see? The time, in seconds, from when a product first enters a participant's field of view until they fixate on it. The lower the number, the better the package performed.
- → Fixation Count (FC)
  - How often did they look? The total number of times a participant's scan of the planogram cross