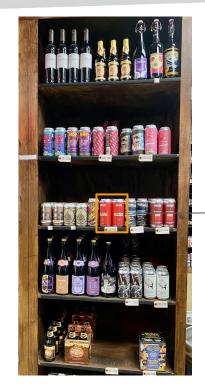

# **TFD Findings - Top 30**





# TFD of Singles among Top 30



- The Evil Twin brand was most common in the top TFD SKUs-4 of their beers are in the top tier.
- Hoof Hearted and Abomination Breweries are also well-represented in the top fixation SKUs



# TFD Singles - Top 1



Location on Right Shelf 2



Hoof Hearted Brewing\_\$60 Nacho

Heavily illustrated

Minimal branding

Pressure sensitive



#### TFD Singles - Top 2



Location on Right Shelf 2



Eviltwin Brewing\_Commute on I-95 Single

Interesting note: This was only one of two top-attention SKUs with zero purchases

Heavily illustrated

Minimal branding

Pressure sensitive





Location on Right Shelf 2



Abomination\_Hop Thing Single

Heavily illustrated

Minimal branding

Pressure sensitive



# **TFD Singles - Top 4**



Location on Right Shelf 2



 ${\bf EvilTwin\ Brewing\_Diane\ Single}$ 

Minimalism

Patterning

Pressure sensitive





Location on Right Shelf 2



Abomination\_Shotgun Sour Single

Heavily illustrated

Minimal branding

Pressure sensitive



# TFD of Multiple Packs among Top 30





#### TFD Packs-Top 1





Hi-Wire\_ Hazy & Juicy & Hoppy & Fresh 4Pack

White Out

Minimal branding

Pressure sensitive

Slash Design Element?

Design Trend



Location on Left Shelf 4

# TFD Packs- Top 2





Small can

Paktech

Location on Left Shelf 3





# **TFD Packs- Top 3**





Heavily illustrated

Paktech

Shiny

Location on Left Shelf 5

Noda\_ Coco Loco 4Pack



#### TFD Packs-Top 4



Location on Right Shelf 1



Patterned

Can Box

Billboarding

Oskar Blues\_Death By King Cake Pack



#### **