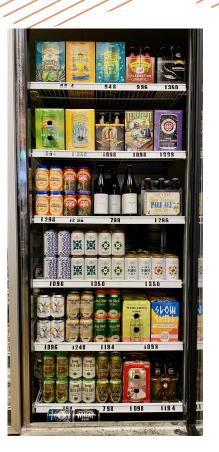

es and/or brands of craft beer
  - Regularly shops at locally owned bottle shops



# Store Setup



Participants were checked in when they arrived at the Greenville Beer Exchange, and were fitted and calibrated with Tobii 2 eye tracking glasses. They were instructed to shop the "main" portion of the store only (US Craft brewery selection) and choose 2 single beers that they would be purchasing to take home at the end of the study. Once they completed their shopping, their purchases were photographed and the participants completed an online post-shopping survey to capture qualitative feedback and demographics. When the survey was complete, they purchased their two items and were given a \$20 gift card to return to the Greenville Beer Exchange at a later date.



#### **Cooler 1-2-3**









#### Left Shelf 1-2-3







# Left Shelf 4-5







# Right Shelf 1-2-3











# **Eye Tracking**



#### **Eye Tracking Metrics**

In this report, you will see several abbreviations used to describe the eye tracking metrics. These are:

- → Total Fixation Duration (TFD)
  - How long did they look? The time, in seconds, spent on average by participants fixating on this item. The higher the number, the better the package performed.
- → Time To First Fixation (TTFF)
  - How quickly did they see? The time, in seconds, from when a product first enters a participant's field of view until they fixate on it. The lower the number, the better the package performed.
- → Fixation Count (FC)
  - How often did they look? The total number of times a participant's scan of the planogram crossed i