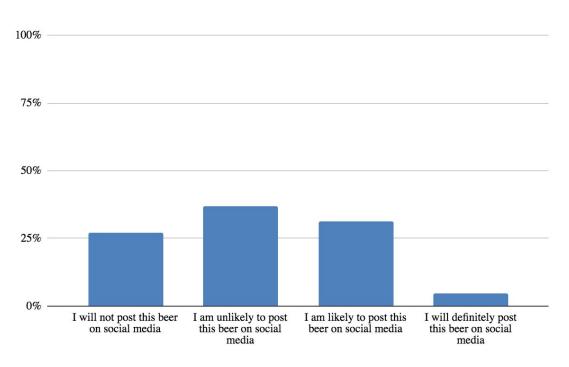

explanation of the beer

How likely are you to post about this craft beer or post a photo of the package on social media?

The following is a list of attributes and characteristics of craft beer. When you are considering a purchase, how important are these attributes to your decision? Please rank each attribute from 1-4 where 1 is Not Important at All and 4 is Very Important to your decision-making.