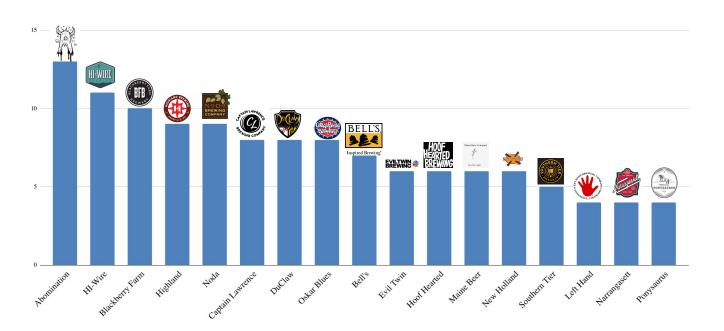

#### Purchase Decision - Brand Top Sellers

As with the SKUs, we've only represented the top selling brands here (those with 4+ purchases). But 52 different brands were purchased overall during the study