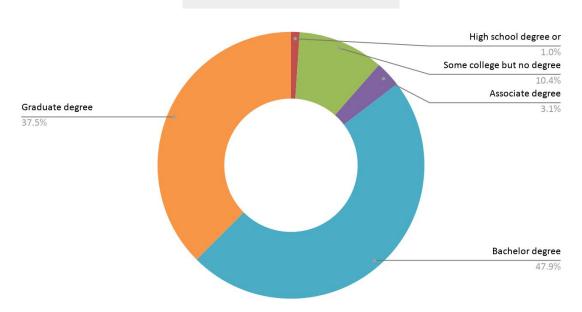

r frequency of craft beer consumption?





What are the occasions where you usually consume craft beer? Check any that apply





#### Do you have a preference of packaging type for craft beer?





How many beers do you usually purchase at one time when you are buying craft beer to drink elsewhere?





#### Are you a user of Untappd?







How would evaluate your level of craft beer knowledge?









Participants were screened based on age and shopping habits. The profiles meet an accepted shopper profile for this biometric research for primary or shared shopping responsibility for a U.S. household (71/29 female/male and broad income, education, employment, age, and other household influences).





### **Relationship Status**



#### **Professional Status**





#### **EDUCATION**







# **Eye Tracking Overview**



### Overview

## Hardware - Mobile Eye Tracking Glasses



## What Is Eye Tracking?

Eye Tracking
Overview

- Eye tracking is a term describing the techniques used to measure a person's point of gaze, providing insight into what draws in an observer's attention and cognitive processes.
- The technology follows the eye of the subject, tracking their exact eye movements while looking at an object or area, and identifying precisely where a person looks.
- Even though the subject may not be aware of how their gaze moves about and focuses on different areas, a researcher can collect eye tracking information and form opinions about different areas of interest on an object—specifically, a package.
- Packaging designers may aggregate data to show which areas of