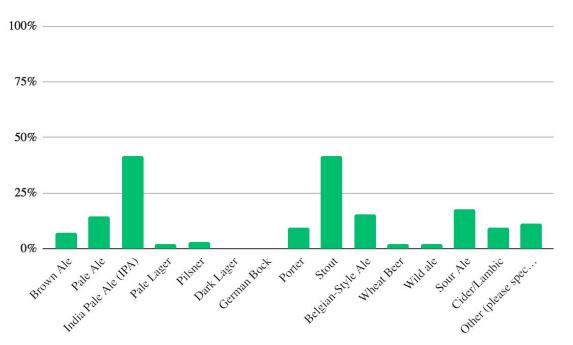

Did you have an idea of what craft beer you wanted to purchase before coming here today or did you come to browse?

Which category(s) best describe the beer types you purchased today? (If you chose two different types of beer, indicate both types)