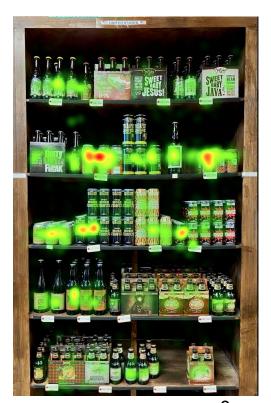

al branding

Max design



# FC of Multiple Packs among Top 30





#### FC Packs-Top 1





Hi-Wire\_ Hazy & Juicy & Hoppy & Fresh 4Pack

White Out

Minimal branding

Pressure sensitive

Slash Design Element?

Design Trend



Location on Left Shelf 4

### FC Packs- Top 2





Small can

Paktech

Location on Left Shelf 3

Epic\_ Son of a Baptist 6Pack



### FC Packs-Top 3





Heavily illustrated

Paktech

Shiny

Location on Left Shelf 5

Noda\_ Coco Loco 4Pack



#### FC Packs-Top 4





Paktech

Gold

Minimal Design

Location on Left Shelf 3 Great Divide\_ Yeti 4Pack





#### FC Packs- Top 5



Location on Right Shelf 1



Patterned

Can Box

Billboarding

Oskar Blues\_Death By King Cake Pack





# **Heat Maps**



### Heat Map - Cooler 1-2-3









# Heat Map - Left Shelf 1-2-3





### Heat Map - Left Shelf 4-5





# Heat Map - Right Shelf 1-2-3









# **Purchase Decisions**



# **Purchase Decision - Top Sellers**



While this graph only represents the top sellers—those SKUs purchased 3+ times—81 other SKUs were purchased at least once.



#### Purchase Decision - Brand Top Sellers



As with the SKUs, we've only represented the top selling brands here (those with 4+ purchases). But 52 different brands were purchased overall during the study

# Purchase Decision - SKU to Eye tracking

| TOP PURCHASE by SKU            | TFD                                               | FC                                           | TTFF                                       |
|--------------------------------|---------------------------------------------------|-------------