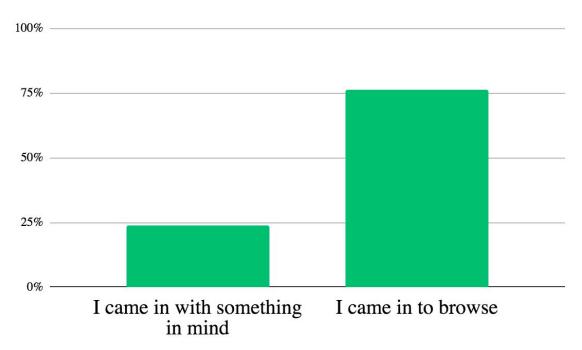

Did you have an idea of what craft beer you wanted to purchase before coming here today or did you come to browse?

Which category(s) best describe the beer types you purchased today? (If you chose two different types of beer, indicate both types)