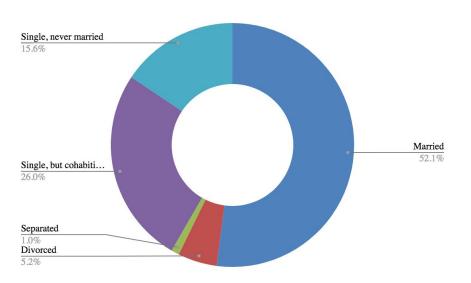

w often do you purchase craft beer?





### What is your frequency of craft beer consumption?





What are the occasions where you usually consume craft beer? Check any that apply





#### Do you have a preference of packaging type for craft beer?





How many beers do you usually purchase at one time when you are buying craft beer to drink elsewhere?





#### Are you a user of Untappd?







How would evaluate your level of craft beer knowledge?









Participants were screened based on age and shopping habits. The profiles meet an accepted shopper profile for this biometric research for primary or shared shopping responsibility for a U.S. household (71/29 female/male and broad income, education, employment, age, and other household influences).





### **Relationship Status**



#### **Professional Status**





#### **EDUCATION**







# **Eye Tracking Overview**



### Overview

## Hardware - Mobile Eye Tracking Glasses



## What Is Eye Tracking?

Eye Tracking
Overview

- Eye tracking is a term describing the techniques used to measure a person's point of gaze, providing insight into what draws in an observer's attention and cognitive processes.
- The technology follows the eye of the subject, tracking their exact eye movements while looking at an object or area, and identifying precisely where a person looks.
- Even though the subject may not be aware of how their gaze moves about and focuses on different areas, a researcher can collect eye tracking information and form opinions about different areas of interest on an object—specifically, a package.
- Packa