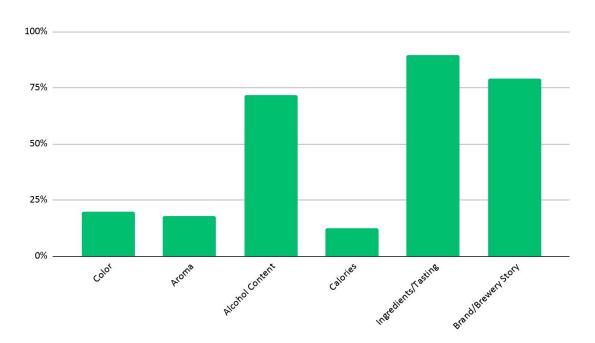

What information do you expect to obtain from a craft beer package to help you decide which beer to purchase? (Check all that apply)

How significantly does price influence your purchase decision when you shop for craft beer?