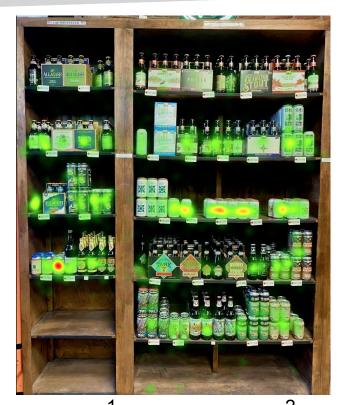

imal branding

Max design



# FC of Multiple Packs among Top 30





#### FC Packs-Top 1





Hi-Wire\_ Hazy & Juicy & Hoppy & Fresh 4Pack

White Out

Minimal branding

Pressure sensitive

Slash Design Element?

Design Trend



Location on Left Shelf 4

### FC Packs- Top 2





Small can

Paktech

Location on Left Shelf 3

Epic\_ Son of a Baptist 6Pack



### FC Packs-Top 3





Heavily illustrated

Paktech

Shiny

Location on Left Shelf 5

Noda\_ Coco Loco 4Pack



#### FC Packs-Top 4





Paktech

Gold

Minimal Design

Location on Left Shelf 3 Great Divide\_ Yeti 4Pack





#### FC Packs- Top 5



Location on Right Shelf 1



Patterned

Can Box

Billboarding

Oskar Blues\_Death By King Cake Pack





# **Heat Maps**



### Heat Map - Cooler 1-2-3









# Heat Map - Left Shelf 1-2-3





### Heat Map - Left Shelf 4-5





# Heat Map - Right Shelf 1-2-3









# **Purchase Decisions**



# **Purchase Decision - Top Sellers**



While this graph only represents the top sellers—those SKUs purchased 3+ times—81 other SKUs were purchased at least once.



#### Purchase Decision - Brand Top Sellers



As with the SKUs, we've only represented the top selling brands here (those with 4+ purchases). But 52 different brands were purchased overall during the study

# Purchase Decision - SKU to Eye tracking

| TOP PURCHASE by SKU            | TFD                                               | FC                                           | TTFF                                       |
|--------------------------------|---------------------------------------------------|-----------