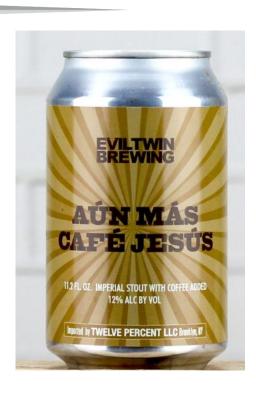

Location on Left Shelf 3

Evil Twin\_Aun Mas Cafe Jesus

Gold

Small Can

**Patterning** 

Location on Left Shelf 4

Goose Island\_ Bourbon Stout 2019 Single

**Murdered Out** 