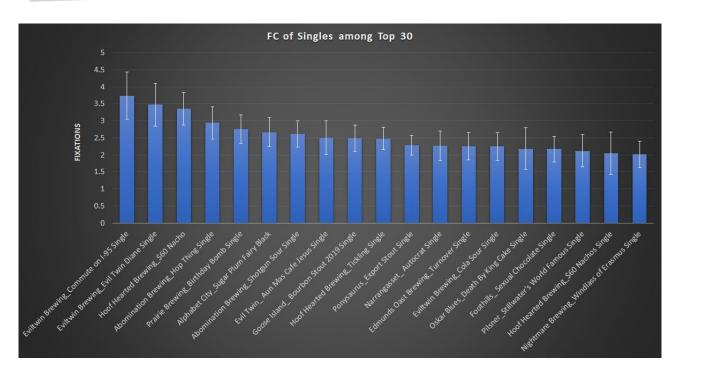

# FC of Singles among top 30

Location on Right Shelf 2

Eviltwin Brewing\_Commute on I-95 Single

Heavily illustrated

Minimal branding

Pressure sensitive?

Location on Right Shelf 2

 ${\bf EvilTwin\ Brewing\_Diane\ Single}$ 