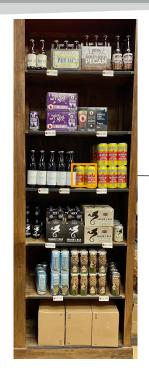

Narrangasset\_ Autocrat Single

Location on Left Shelf 3

Interesting note: This was only one of two top-attention SKUs with zero purchases

Gold/Shiny

Heavily illustrated

Minimal Branding

Foothills\_ Sexual Chocolate Single