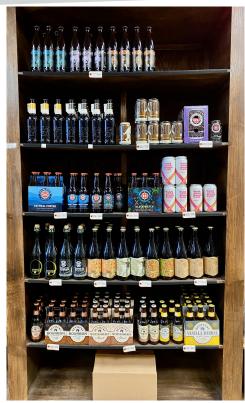

at locally owned bottle shops



# Store Setup



Participants were checked in when they arrived at the Greenville Beer Exchange, and were fitted and calibrated with Tobii 2 eye tracking glasses. They were instructed to shop the "main" portion of the store only (US Craft brewery selection) and choose 2 single beers that they would be purchasing to take home at the end of the study. Once they completed their shopping, their purchases were photographed and the participants completed an online post-shopping survey to capture qualitative feedback and demographics. When the survey was complete, they purchased their two items and were given a \$20 gift card to return to the Greenville Beer Exchange at a later date.



#### **Cooler 1-2-3**









#### Left Shelf 1-2-3







# Left Shelf 4-5







# Right Shelf 1-2-3











# **Eye Tracking**



#### **Eye Tracking Metrics**

In this report, you will see several abbreviations used to describe the eye tracking metrics. These are:

- → Total Fixation Duration (TFD)
  - How long did they look? The time, in seconds, spent on average by participants fixating on this item. The higher the number, the better the package performed.
- → Time To First Fixation (TTFF)
  - How quickly did they see? The time, in seconds, from when a product first enters a participant's field of view until they fixate on it. The lower the number, the better the package performed.
- → Fixation Count (FC)
  - How often did they look? The total number of times a participant's scan of the planogram crossed into a particular area of interest.
- → Purchase Dec