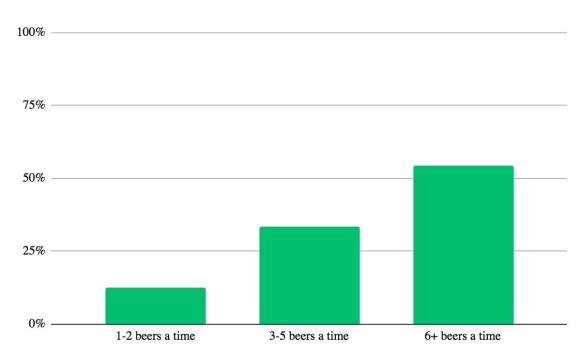

#### Do you have a preference of packaging type for craft beer?

How many beers do you usually purchase at one time when you are buying craft beer to drink elsewhere?