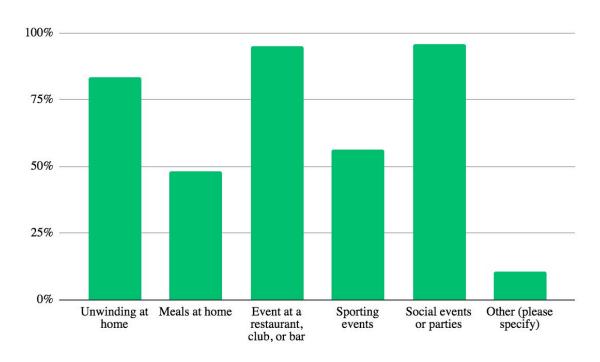

### What is your frequency of craft beer consumption?

What are the occasions where you usually consume craft beer? Check any that apply