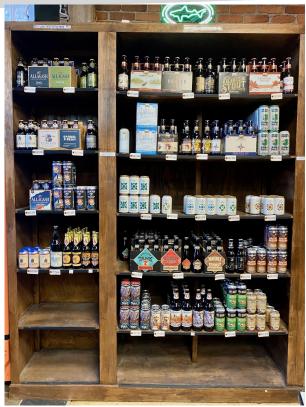

eer
  - Regularly shops at locally owned bottle shops



# Store Setup



Participants were checked in when they arrived at the Greenville Beer Exchange, and were fitted and calibrated with Tobii 2 eye tracking glasses. They were instructed to shop the "main" portion of the store only (US Craft brewery selection) and choose 2 single beers that they would be purchasing to take home at the end of the study. Once they completed their shopping, their purchases were photographed and the participants completed an online post-shopping survey to capture qualitative feedback and demographics. When the survey was complete, they purchased their two items and were given a \$20 gift card to return to the Greenville Beer Exchange at a later date.



#### **Cooler 1-2-3**









#### Left Shelf 1-2-3







# Left Shelf 4-5







# Right Shelf 1-2-3











# **Eye Tracking**



#### **Eye Tracking Metrics**

In this report, you will see several abbreviations used to describe the eye tracking metrics. These are:

- → Total Fixation Duration (TFD)
  - How long did they look? The time, in seconds, spent on average by participants fixating on this item. The higher the number, the better the package performed.
- → Time To First Fixation (TTFF)
  - How quickly did they see? The time, in seconds, from when a product first enters a participant's field of view until they fixate on it. The lower the number, the better the package performed.
- → Fixation Count (FC)
  - How often did they look? The total number of times a participant's scan of the planogram crossed into a particular area of in