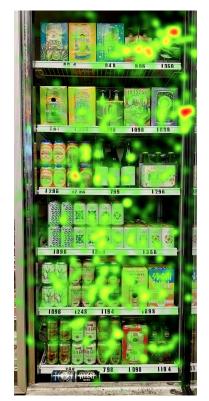

mb Single

Heavily illustrated

Minimal branding

Max design



# FC of Multiple Packs among Top 30





#### FC Packs-Top 1





Hi-Wire\_ Hazy & Juicy & Hoppy & Fresh 4Pack

White Out

Minimal branding

Pressure sensitive

Slash Design Element?

Design Trend



Location on Left Shelf 4

### FC Packs- Top 2





Small can

Paktech

Location on Left Shelf 3

Epic\_ Son of a Baptist 6Pack



### FC Packs-Top 3





Heavily illustrated

Paktech

Shiny

Location on Left Shelf 5

Noda\_ Coco Loco 4Pack



#### FC Packs-Top 4





Paktech

Gold

Minimal Design

Location on Left Shelf 3 Great Divide\_ Yeti 4Pack





#### FC Packs- Top 5



Location on Right Shelf 1



Patterned

Can Box

Billboarding

Oskar Blues\_Death By King Cake Pack





# **Heat Maps**



### Heat Map - Cooler 1-2-3









# Heat Map - Left Shelf 1-2-3





### Heat Map - Left Shelf 4-5





# Heat Map - Right Shelf 1-2-3









# **Purchase Decisions**



# **Purchase Decision - Top Sellers**



While this graph only represents the top sellers—those SKUs purchased 3+ times—81 other SKUs were purchased at least once.



#### Purchase Decision - Brand Top Sellers



As with the SKUs, we've only represented the top selling brands here (those with 4+ purchases). But 52 different brands were purchased overall during the study

# Purchase Decision - SKU to Eye tracking

| TOP PURCHASE by SKU            | TFD                                               | FC                                           | TTFF                                       |
|--------------------------------|----------------------------