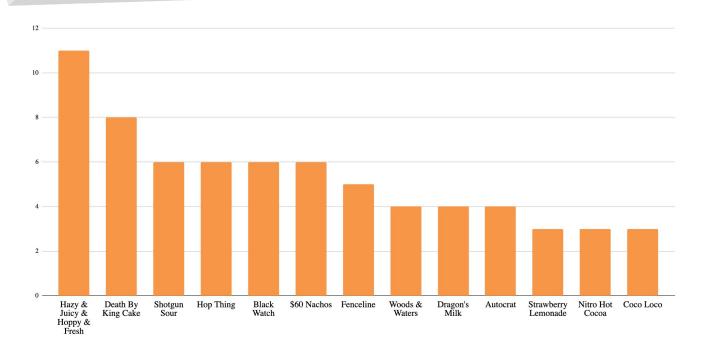

# **Purchase Decision - Top Sellers**

While this graph only represents the top sellers—those SKUs purchased 3+ times—81 other SKUs were purchased at least once.