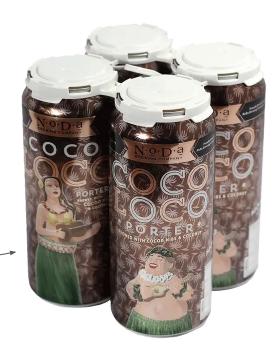

# **TFD Packs- Top 3**

Heavily illustrated

Paktech

Shiny

Location on Left Shelf 5

Noda\_ Coco Loco 4Pack

### FC Packs-Top 3

Heavily illustrated

Paktech

Shiny

Location on Left Shelf 5

Noda\_ Coco Loco 4Pack