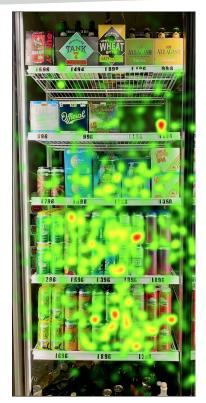

y Bomb Single

Heavily illustrated

Minimal branding

Max design



# FC of Multiple Packs among Top 30





#### FC Packs-Top 1





Hi-Wire\_ Hazy & Juicy & Hoppy & Fresh 4Pack

White Out

Minimal branding

Pressure sensitive

Slash Design Element?

Design Trend



Location on Left Shelf 4

### FC Packs- Top 2





Small can

Paktech

Location on Left Shelf 3

Epic\_ Son of a Baptist 6Pack



### FC Packs-Top 3





Heavily illustrated

Paktech

Shiny

Location on Left Shelf 5

Noda\_ Coco Loco 4Pack



#### FC Packs-Top 4





Paktech

Gold

Minimal Design

Location on Left Shelf 3 Great Divide\_ Yeti 4Pack





#### FC Packs- Top 5



Location on Right Shelf 1



Patterned

Can Box

Billboarding

Oskar Blues\_Death By King Cake Pack





# **Heat Maps**



### Heat Map - Cooler 1-2-3









# Heat Map - Left Shelf 1-2-3





### Heat Map - Left Shelf 4-5





# Heat Map - Right Shelf 1-2-3









# **Purchase Decisions**



# **Purchase Decision - Top Sellers**



While this graph only represents the top sellers—those SKUs purchased 3+ times—81 other SKUs were purchased at least once.



#### Purchase Decision - Brand Top Sellers



As with the SKUs, we've only represented the top selling brands here (those with 4+ purchases). But 52 different brands were purchased overall during the study

# Purchase Decision - SKU to Eye tracking

| TOP PURCHASE by SKU            | TFD                                               | FC                                           | TTFF                                       |
|--------------------------------|------------------------