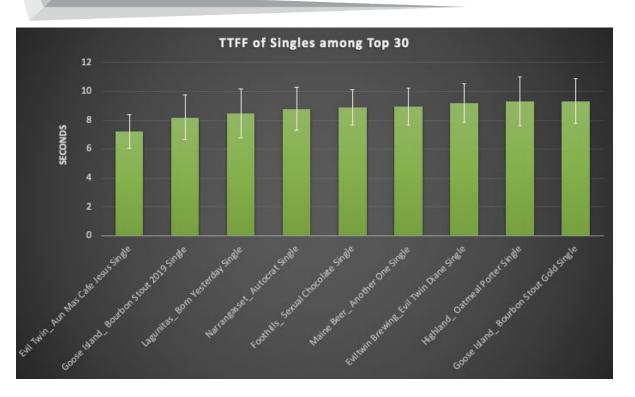

#### TTFF of Singles among Top 30

- Packs were seen much quicker than singles; Only the Evil Twin Single broke the top 15 overall SKUs in Time to Find
- Of this group, only the Autocrat Single shows up in the top SKUs purchased