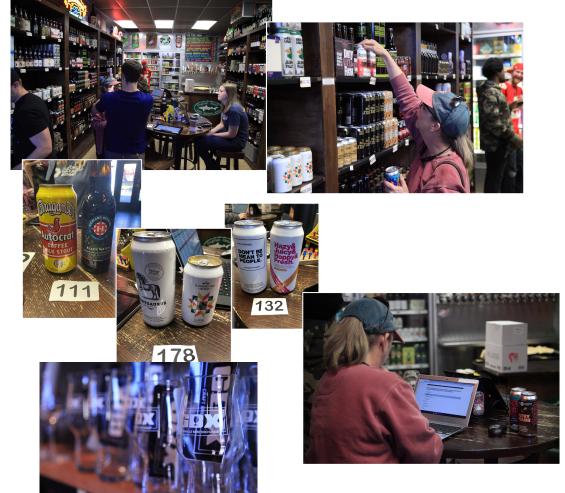

# Store Setup

Participants were checked in when they arrived at the Greenville Beer Exchange, and were fitted and calibrated with Tobii 2 eye tracking glasses. They were instructed to shop the "main" portion of the store only (US Craft brewery selection) and choose 2 single beers that they would be purchasing to take home at the end of the study. Once they completed their shopping, their purchases were photographed and the participants completed an online post-shopping survey to capture qualitative feedback and demographics. When the survey was complete, they purchased their two items and were given a \$20 gift card to return to the Greenville Beer Exchange at a later date.

# TFD Singles - Top 1

Location on Right Shelf 2

Hoof Hearted Brewing\_\$60 Nacho

Heavily illustrated

Minimal branding

Pressure sensitive

#### TFD Singles - Top 2

Location on Right Shelf 2

Eviltwin Brewing\_Commute on I-95 Single

Interesting note: This was only one of two top-attention SKUs with zero purchases

Heavily illustrated

Minimal branding

Pressure sensitive

Location on Right Shelf 2

Abomination\_Hop Thing Single

Heavily illustrated

Minimal branding

Pressure sensitive