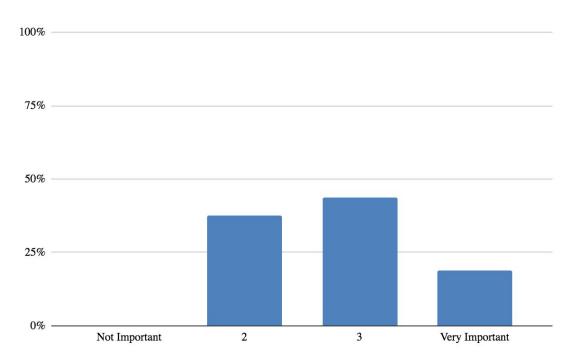

explanation of the beer

How likely are you to post about this craft beer or post a photo of the package on social media?

The following is a list of attributes and characteristics of craft beer. When you are considering a purchase, how important are these attributes to your decision? Please rank each attribute from 1-4 where 1 is Not Important at All and 4 is Very Important to your decision-making.