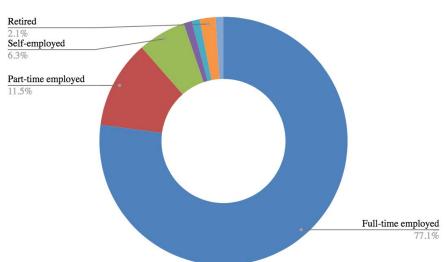

er?





### What is your frequency of craft beer consumption?





What are the occasions where you usually consume craft beer? Check any that apply





#### Do you have a preference of packaging type for craft beer?





How many beers do you usually purchase at one time when you are buying craft beer to drink elsewhere?





#### Are you a user of Untappd?







How would evaluate your level of craft beer knowledge?









Participants were screened based on age and shopping habits. The profiles meet an accepted shopper profile for this biometric research for primary or shared shopping responsibility for a U.S. household (71/29 female/male and broad income, education, employment, age, and other household influences).





### **Relationship Status**



#### **Professional Status**





#### **EDUCATION**







# **Eye Tracking Overview**



### Overview

## Hardware - Mobile Eye Tracking Glasses



## What Is Eye Tracking?

Eye Tracking
Overview

- Eye tracking is a term describing the techniques used to measure a person's point of gaze, providing insight into what draws in an observer's attention and cognitive processes.
- The technology follows the eye of the subject, tracking their exact eye movements while looking at an object or area, and identifying precisely where a person looks.
- Even though the subject may not be aware of how their gaze moves about and focuses on different areas, a researcher can collect eye tracking information and form opinions about different areas of interest on an object—specifically, a package.
- Packaging designers may aggregate dat