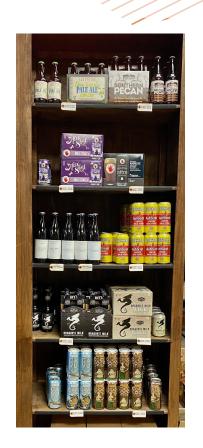

locally owned bottle shops



# Store Setup



Participants were checked in when they arrived at the Greenville Beer Exchange, and were fitted and calibrated with Tobii 2 eye tracking glasses. They were instructed to shop the "main" portion of the store only (US Craft brewery selection) and choose 2 single beers that they would be purchasing to take home at the end of the study. Once they completed their shopping, their purchases were photographed and the participants completed an online post-shopping survey to capture qualitative feedback and demographics. When the survey was complete, they purchased their two items and were given a \$20 gift card to return to the Greenville Beer Exchange at a later date.



#### **Cooler 1-2-3**









#### Left Shelf 1-2-3







# Left Shelf 4-5







# Right Shelf 1-2-3











# **Eye Tracking**



#### **Eye Tracking Metrics**

In this report, you will see several abbreviations used to describe the eye tracking metrics. These are:

- → Total Fixation Duration (TFD)
  - How long did they look? The time, in seconds, spent on average by participants fixating on this item. The higher the number, the better the package performed.
- → Time To First Fixation (TTFF)
  - How quickly did they see? The time, in seconds, from when a product first enters a participant's field of view until they fixate on it. The lower the number, the better the package performed.
- → Fixation Count (FC)
  - How often did they look? The total number of times a participant's scan of the planogram crossed into a particular area of interest.
- → Purchase Decis