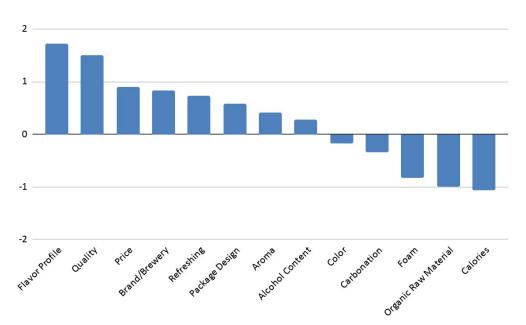

explanation of the beer

How likely are you to post about this craft beer or post a photo of the package on social media?

The following is a list of attributes and characteristics of craft beer. When you are considering a purchase, how important are these attributes to your decision? Please rank each attribute from 1-4 where 1 is Not Important at All and 4 is Very Important to your decision-making.