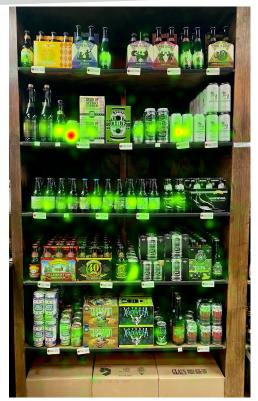

### FC Packs-Top 1





Hi-Wire\_ Hazy & Juicy & Hoppy & Fresh 4Pack

White Out

Minimal branding

Pressure sensitive

Slash Design Element?

Design Trend



Location on Left Shelf 4

### FC Packs- Top 2





Small can

Paktech

Location on Left Shelf 3

Epic\_ Son of a Baptist 6Pack



### FC Packs-Top 3





Heavily illustrated

Paktech

Shiny

Location on Left Shelf 5

Noda\_ Coco Loco 4Pack



#### FC Packs-Top 4





Paktech

Gold

Minimal Design

Location on Left Shelf 3 Great Divide\_ Yeti 4Pack





#### FC Packs- Top 5



Location on Right Shelf 1



Patterned

Can Box

Billboarding

Oskar Blues\_Death By King Cake Pack





# **Heat Maps**



### Heat Map - Cooler 1-2-3









# Heat Map - Left Shelf 1-2-3





### Heat Map - Left Shelf 4-5





# Heat Map - Right Shelf 1-2-3









# **Purchase Decisions**



# **Purchase Decision - Top Sellers**



While this graph only represents the top sellers—those SKUs purchased 3+ times—81 other SKUs were purchased at least once.



#### Purchase Decision - Brand Top Sellers



As with the SKUs, we've only represented the top selling brands here (those with 4+ purchases). But 52 different brands were purchased overall during the study

# Purchase Decision - SKU to Eye tracking

| TOP PURCHASE by SKU            | TFD                                               | FC                                           | TTFF                                       |
|--------------------------------|---------------------------------------------------|----------------------------------------------|-----------------------------------