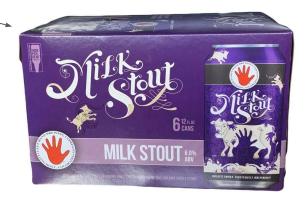

# TTFF Multipack- Top 3

Bifurcation (color to differentiate between sku)

Can Box

Left Hand\_Milk Stout 6Pack