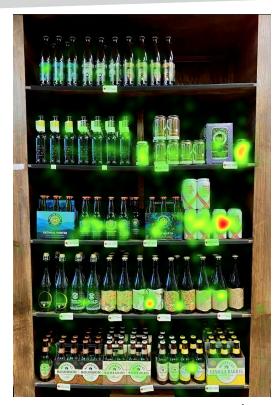

f Multiple Packs among Top 30





#### FC Packs-Top 1





Hi-Wire\_ Hazy & Juicy & Hoppy & Fresh 4Pack

White Out

Minimal branding

Pressure sensitive

Slash Design Element?

Design Trend



Location on Left Shelf 4

### FC Packs- Top 2





Small can

Paktech

Location on Left Shelf 3

Epic\_ Son of a Baptist 6Pack



### FC Packs-Top 3





Heavily illustrated

Paktech

Shiny

Location on Left Shelf 5

Noda\_ Coco Loco 4Pack



#### FC Packs-Top 4





Paktech

Gold

Minimal Design

Location on Left Shelf 3 Great Divide\_ Yeti 4Pack





#### FC Packs- Top 5



Location on Right Shelf 1



Patterned

Can Box

Billboarding

Oskar Blues\_Death By King Cake Pack





# **Heat Maps**



### Heat Map - Cooler 1-2-3









# Heat Map - Left Shelf 1-2-3





### Heat Map - Left Shelf 4-5





# Heat Map - Right Shelf 1-2-3









# **Purchase Decisions**



# **Purchase Decision - Top Sellers**



While this graph only represents the top sellers—those SKUs purchased 3+ times—81 other SKUs were purchased at least once.



#### Purchase Decision - Brand Top Sellers



As with the SKUs, we've only represented the top selling brands here (those with 4+ purchases). But 52 different brands were purchased overall during the study

# Purchase Decision - SKU to Eye tracking

| TOP PURCHASE by SKU            | TFD                                               | FC                                           | TTFF                                       |
|--------------------------------|---------------------------------------------------|----------------------------------------------