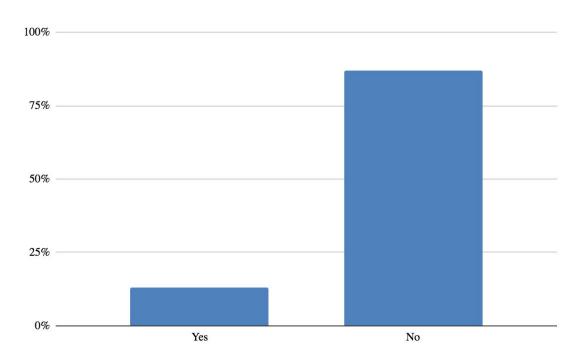

| Left Hand_ Nitro 6Pack                            | Birdsong_Jalapeno Pale Ale 4Pack             | Highland_ Oatmeal Porter Single            |
| 29                    | Maine Beer_ Another One Single                    | Evil Twin_ Molotov Cocktail 4Pack            | Goose Island_ Bourbon Stout Gold Single    |
| 30                    | Evil Twin_ Aun Mas Cafe Jesus Single              | New Holland_ Dragon's Milk 4Pack             | Blackberry Farm, Boundary Tree Pack        |







Did you have an idea of what craft beer you wanted to purchase before coming here today or did you come to browse?





Which category(s) best describe the beer types you purchased today? (If you chose two different types of beer, indicate both types)





#### Have you purchased this craft beer before?





# **Survey Results**

The logo was eye catching and I love coconut in dark beers

I liked the minimalist style of the can

The design drew me in, but the style seemed interesting



the design of the can

and size

explanation of the beer

How likely are you to post about this craft beer or post a photo of the package on social media?





The following is a list of attributes and characteristics of craft beer. When you are considering a purchase, how important are these attributes to your decision? Please rank each attribute from 1-4 where 1 is Not Important at All and 4 is Very Important to your decision-making.





What information do you expect to obtain from a craft beer package to help you decide which beer to purchase? (Check all that apply)





How significantly does price in