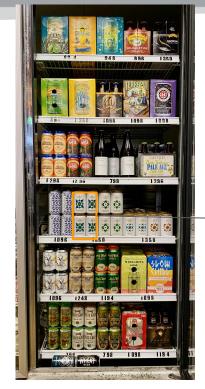

Of this group, only the Autocrat Single shows up in the top SKUs purchased



Location on Left Shelf 3



Evil Twin\_Aun Mas Cafe Jesus

Gold

Small Can

**Patterning** 





Location on Left Shelf 4



Goose Island\_ Bourbon Stout 2019 Single

**Murdered Out** 

Minimalism









Interesting note: This was the only top shelf product (single or pack) to fall in the top 5 in any Eye Tracking metric

Lagunitas\_ Born Yesterday Single







Slash Design Element

Location on Left Shelf 3

Narrangasset\_ Autocrat Single





Location on Left Shelf 3



Interesting note: This was only one of two top-attention SKUs with zero purchases

Gold/Shiny

Heavily illustrated

Minimal Branding

Foothills\_ Sexual Chocolate Single



# TTFF of Multiple Packs among Top 30





# TTFF Multipacks- Top 1



Location on Cooler 3

Interesting note: This
was the only product in
a cooler to fall in the
top 5 in any Eye
Tracking metric



Blackberry Farm\_Mountain Lager Pack

White out

Minimal branding

**Patterning** 

Pactech



# TTFF Multipacks- Top 2





Billboarding

Highland Brewing\_Oatmeal Porter 6Pack



# TTFF Multipack- Top 3





Bifurcation (color to differentiate between sku)

Can Box



Left Hand\_Milk Stout 6Pack



#### TTFF Multipack- Top 4





Gold

**Minimal Branding** 

Minimal Design

Location on Left Shelf 4

Great Divide\_Yeti 4Pack



# TTFF Multipack- Top 5



Location on Left Shelf 4



Highland\_Midnight Summit 6Pack

Can Box

Pattern?



# FC Findings





# FC of Singles among top 30







Location on Right Shelf 2



Eviltwin Brewing\_Commute on I-95 Single

H