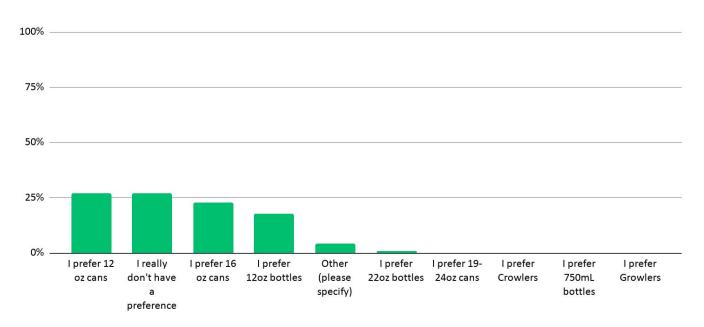

#### Do you have a preference of packaging type for craft beer?

How many beers do you usually purchase at one time when you are buying craft beer to drink elsewhere?