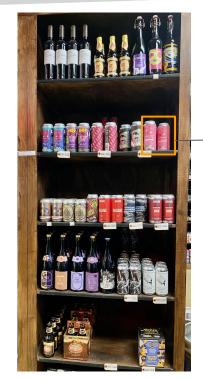

# TFD Singles - Top 1

Location on Right Shelf 2

Hoof Hearted Brewing\_\$60 Nacho

Heavily illustrated

Minimal branding

Pressure sensitive