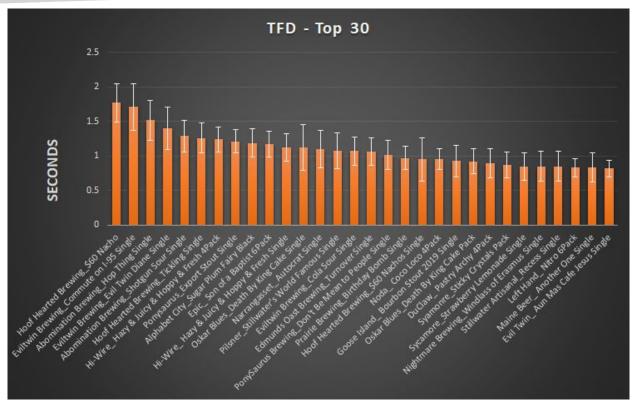

# **TFD Findings - Top 30**

# TFD of Singles among Top 30

- The Evil Twin brand was most common in the top TFD SKUs-4 of their beers are in the top tier.
- Hoof Hearted and Abomination Breweries are also well-represented in the top fixation SKUs

# TFD Singles - Top 1

Location on Right Shelf 2

Hoof Hearted Brewing\_\$60 Nacho

Heavily illustrated

Minimal branding

Pressure sensitive

#### TFD Singles - Top 2

Location on Right Shelf 2

Eviltwin Brewing\_Commute on I-95 Single

Interesting note: This was only one of two top-attention SKUs with zero purchases

Heavily illustrated

Minimal branding

Pressure sensitive

Location on Right Shelf 2

Abomination\_Hop Thing Single

Heavily illustrated

Minimal branding

Pressure sensitive

# **TFD Singles - Top 4**

Location on Right Shelf 2

 ${\bf EvilTwin\ Brewing\_Diane\ Single}$ 

Minimalism

Patterning

Pressure sensitive

Location on Right Shelf 2

Abomination\_Shotgun Sour Single

Heavily illustrated

Minimal branding

Pressure sensitive