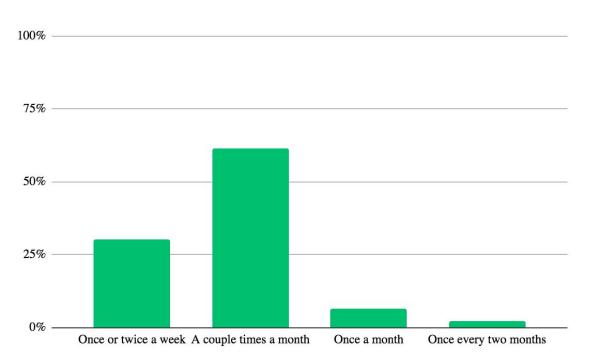

nfluence your purchase decision when you shop for craft beer?





How important do you think packaging design is in craft beer marketing?





How do you feel the packaging design influenced your choice of purchase today?





# **Survey Results**

I am less likely to choose beers with wild illustrations/packaging if they don't seem to match the description of what's inside.

I did like the Jalapeno Pale Ale package and it influenced my decision positively but I chose the Shotgun Sour even though I did not like the packaging.



Packaging design makes it more fun to select a beer. It also helps me remember the beer if I want to buy it next time.

Both beers had very eye catching design and were very colorful. They stood out over basic designed cans

How often do you purchase craft beer?





### What is your frequency of craft beer consumption?





What are the occasions where you usually consume craft beer? Check any that apply





#### Do you have a preference of packaging type for craft beer?





How many beers do you usually purchase at one time when you are buying craft beer to drink elsewhere?





#### Are you a user of Untappd?







How would evaluate your level of craft beer knowledge?









Participants were screened based on age and shopping habits. The profiles meet an accepted shopper profile for this biometric research for primary or shared shopping responsibility for a U.S. household (71/29 female/male and broad income, education, employment, age, and other household influences).





### **Relationship Status**



#### **Professional Status**





#