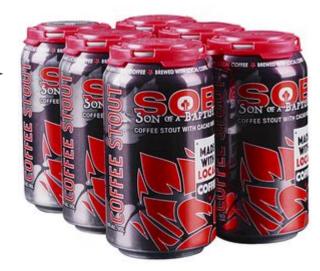

### FC Packs- Top 2

Small can

Paktech

Location on Left Shelf 3

Epic\_ Son of a Baptist 6Pack