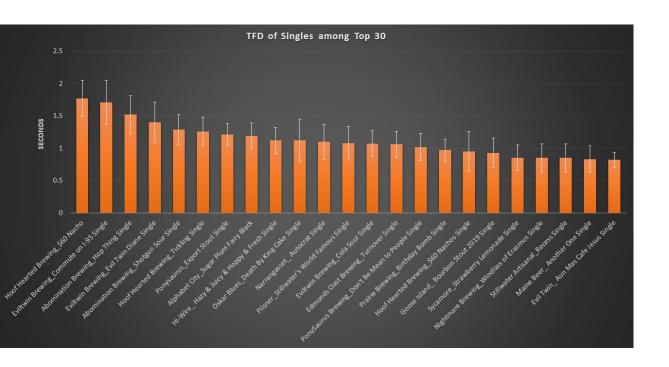

# **TFD Findings - Top 30**

# TFD of Singles among Top 30

- The Evil Twin brand was most common in the top TFD SKUs-4 of their beers are in the top tier.
- Hoof Hearted and Abomination Breweries are also well-represented in the top fixation SKUs