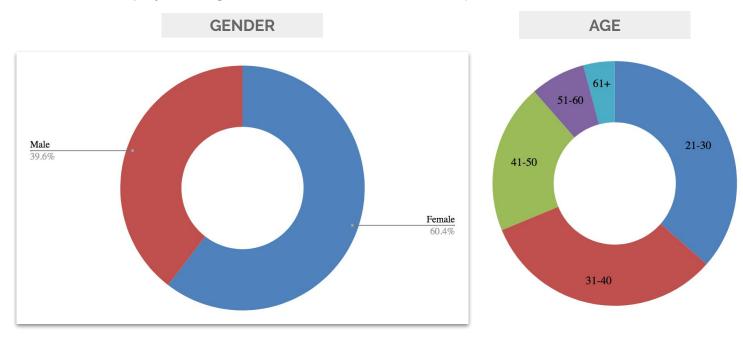

#### Are you a user of Untappd?

How would evaluate your level of craft beer knowledge?

Participants were screened based on age and shopping habits. The profiles meet an accepted shopper profile for this biometric research for primary or shared shopping responsibility for a U.S. household (71/29 female/male and broad income, education, employment, age, and other household influences).