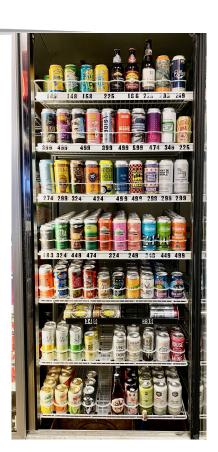

yles and/or brands of craft beer
  - Regularly shops at locally owned bottle shops



# Store Setup



Participants were checked in when they arrived at the Greenville Beer Exchange, and were fitted and calibrated with Tobii 2 eye tracking glasses. They were instructed to shop the "main" portion of the store only (US Craft brewery selection) and choose 2 single beers that they would be purchasing to take home at the end of the study. Once they completed their shopping, their purchases were photographed and the participants completed an online post-shopping survey to capture qualitative feedback and demographics. When the survey was complete, they purchased their two items and were given a \$20 gift card to return to the Greenville Beer Exchange at a later date.



#### **Cooler 1-2-3**









#### Left Shelf 1-2-3







# Left Shelf 4-5







# Right Shelf 1-2-3











# **Eye Tracking**



#### **Eye Tracking Metrics**

In this report, you will see several abbreviations used to describe the eye tracking metrics. These are:

- → Total Fixation Duration (TFD)
  - How long did they look? The time, in seconds, spent on average by participants fixating on this item. The higher the number, the better the package performed.
- → Time To First Fixation (TTFF)
  - How quickly did they see? The time, in seconds, from when a product first enters a participant's field of view until they fixate on it. The lower the number, the better the package performed.
- → Fixation Count (FC)
  - How often did they look? The total number of times a participant's scan of the planogram crossed