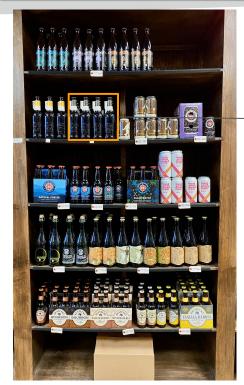

4

# TFD Packs- Top 2





Small can

Paktech

Location on Left Shelf 3





# **TFD Packs- Top 3**





Heavily illustrated

Paktech

Shiny

Location on Left Shelf 5

Noda\_ Coco Loco 4Pack



#### TFD Packs-Top 4



Location on Right Shelf 1



Patterned

Can Box

Billboarding

Oskar Blues\_Death By King Cake Pack



#### **TFD Packs- Top 5**



Location on Left Shelf 3



DuClaw\_ Pastry Archy 4Pack



Design Trend



Lower numbers are better for this metric





#### TTFF of Singles among Top 30



- Packs were seen much quicker than singles; Only the Evil Twin Single broke the top 15 overall SKUs in Time to Find
- Of this group, only the Autocrat Single shows up in the top SKUs purchased



Location on Left Shelf 3



Evil Twin\_Aun Mas Cafe Jesus

Gold

Small Can

**Patterning** 





Location on Left Shelf 4



Goose Island\_ Bourbon Stout 2019 Single

**Murdered Out** 

Minimalism









Interesting note: This was the only top shelf product (single or pack) to fall in the top 5 in any Eye Tracking metric

Lagunitas\_ Born Yesterday Single







Slash Design Element

Location on Left Shelf 3

Narrangasset\_ Autocrat Single





Location on Left Shelf 3



Interesting note: This was only one of two top-attention SKUs with zero purchases

Gold/Shiny

Heavily illustrated

Minimal Branding

Foothills\_ Sexual Chocolate Single



# TTFF of Multiple Packs among Top 30





# TTFF Multipacks- Top 1



Location on Cooler 3

Interesting note: This
was the only product in
a cooler to fall in the
top 5 in any Eye
Tracking metric



Blackberry Farm\_Mountain Lager Pack

White