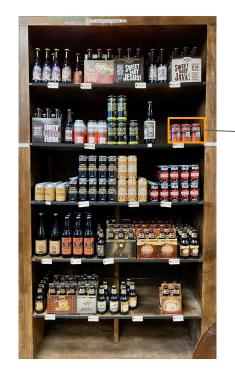

# Left Shelf 4-5

#### TFD Packs-Top 1

Hi-Wire\_ Hazy & Juicy & Hoppy & Fresh 4Pack

White Out

Minimal branding

Pressure sensitive

Slash Design Element?

Design Trend

Location on Left Shelf 4

#### **TFD Packs- Top 5**

Location on Left Shelf 3

DuClaw\_ Pastry Archy 4Pack

Design Trend

Lower numbers are better for this metric