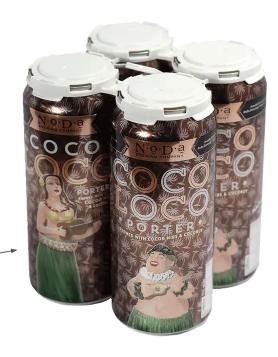

# **TFD Packs- Top 3**

Heavily illustrated

Paktech

Shiny

Location on Left Shelf 5

Noda\_ Coco Loco 4Pack

### FC Packs-Top 3

Heavily illustrated

Paktech

Shiny

Location on Left Shelf 5

Noda\_ Coco Loco 4Pack