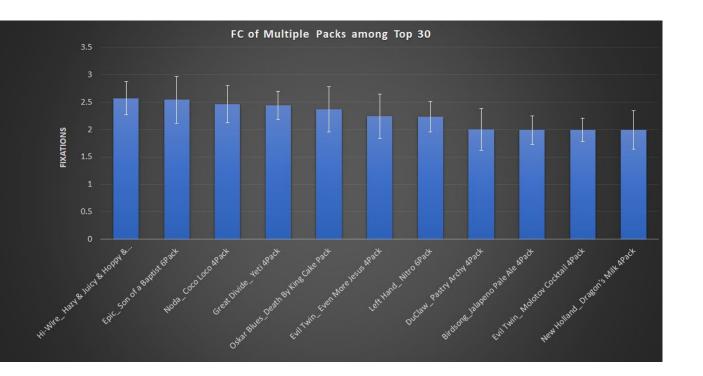

# FC of Multiple Packs among Top 30

#### FC Packs-Top 1

Hi-Wire\_ Hazy & Juicy & Hoppy & Fresh 4Pack

White Out

Minimal branding

Pressure sensitive

Slash Design Element?

Design Trend

Location on Left Shelf 4

### FC Packs- Top 2

Small can

Paktech

Location on Left Shelf 3

Epic\_ Son of a Baptist 6Pack

### FC Packs-Top 3

Heavily illustrated

Paktech

Shiny

Location on Left Shelf 5

Noda\_ Coco Loco 4Pack

#### FC Packs-Top 4

Paktech

Gold

Minimal Design

Location on Left Shelf 3 Great Divide\_ Yeti 4Pack

#### FC Packs- Top 5

Location on Right Shelf 1

Patterned

Can Box

Billboarding

Oskar Blues\_Death By King Cake Pack