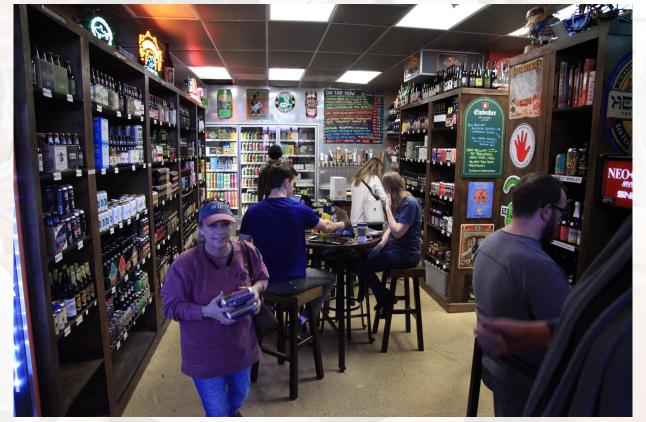

# Store Setup

Participants were checked in when they arrived at the Greenville Beer Exchange, and were fitted and calibrated with Tobii 2 eye tracking glasses. They were instructed to shop the "main" portion of the store only (US Craft brewery selection) and choose 2 single beers that they would be purchasing to take home at the end of the study. Once they completed their shopping, their purchases were photographed and the participants completed an online post-shopping survey to capture qualitative feedback and demographics. When the survey was complete, they purchased their two items and were given a \$20 gift card to return to the Greenville Beer Exchange at a later date.