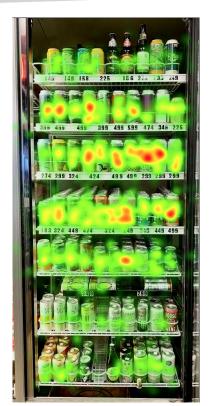

Bomb Single

Heavily illustrated

Minimal branding

Max design



# FC of Multiple Packs among Top 30





#### FC Packs-Top 1





Hi-Wire\_ Hazy & Juicy & Hoppy & Fresh 4Pack

White Out

Minimal branding

Pressure sensitive

Slash Design Element?

Design Trend



Location on Left Shelf 4

### FC Packs- Top 2





Small can

Paktech

Location on Left Shelf 3

Epic\_ Son of a Baptist 6Pack



### FC Packs-Top 3





Heavily illustrated

Paktech

Shiny

Location on Left Shelf 5

Noda\_ Coco Loco 4Pack



#### FC Packs-Top 4





Paktech

Gold

Minimal Design

Location on Left Shelf 3 Great Divide\_ Yeti 4Pack





#### FC Packs- Top 5



Location on Right Shelf 1



Patterned

Can Box

Billboarding

Oskar Blues\_Death By King Cake Pack





# **Heat Maps**



### Heat Map - Cooler 1-2-3









# Heat Map - Left Shelf 1-2-3





### Heat Map - Left Shelf 4-5





# Heat Map - Right Shelf 1-2-3









# **Purchase Decisions**



# **Purchase Decision - Top Sellers**



While this graph only represents the top sellers—those SKUs purchased 3+ times—81 other SKUs were purchased at least once.



#### Purchase Decision - Brand Top Sellers



As with the SKUs, we've only represented the top selling brands here (those with 4+ purchases). But 52 different brands were purchased overall during the study

# Purchase Decision - SKU to Eye tracking

| TOP PURCHASE by SKU            | TFD                                               | FC                                           | TTFF                                       |
|--------------------------------|--------------------------