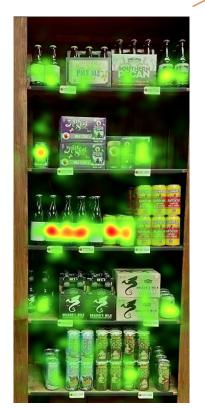

Multiple Packs among Top 30





#### FC Packs-Top 1





Hi-Wire\_ Hazy & Juicy & Hoppy & Fresh 4Pack

White Out

Minimal branding

Pressure sensitive

Slash Design Element?

Design Trend



Location on Left Shelf 4

### FC Packs- Top 2





Small can

Paktech

Location on Left Shelf 3

Epic\_ Son of a Baptist 6Pack



### FC Packs-Top 3





Heavily illustrated

Paktech

Shiny

Location on Left Shelf 5

Noda\_ Coco Loco 4Pack



#### FC Packs-Top 4





Paktech

Gold

Minimal Design

Location on Left Shelf 3 Great Divide\_ Yeti 4Pack





#### FC Packs- Top 5



Location on Right Shelf 1



Patterned

Can Box

Billboarding

Oskar Blues\_Death By King Cake Pack





# **Heat Maps**



### Heat Map - Cooler 1-2-3









# Heat Map - Left Shelf 1-2-3





### Heat Map - Left Shelf 4-5





# Heat Map - Right Shelf 1-2-3









# **Purchase Decisions**



# **Purchase Decision - Top Sellers**



While this graph only represents the top sellers—those SKUs purchased 3+ times—81 other SKUs were purchased at least once.



#### Purchase Decision - Brand Top Sellers



As with the SKUs, we've only represented the top selling brands here (those with 4+ purchases). But 52 different brands were purchased overall during the study

# Purchase Decision - SKU to Eye tracking

| TOP PURCHASE by SKU            | TFD                                               | FC                                           | TTFF                                       |
|--------------------------------|---------------------------------------------------|----------------------------------------------|-