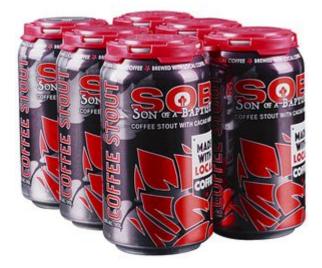

### FC Packs- Top 2

Small can

Paktech

Location on Left Shelf 3

Epic\_ Son of a Baptist 6Pack