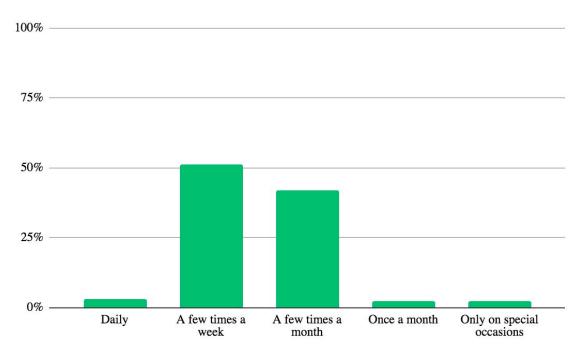

### What is your frequency of craft beer consumption?

What are the occasions where you usually consume craft beer? Check any that apply