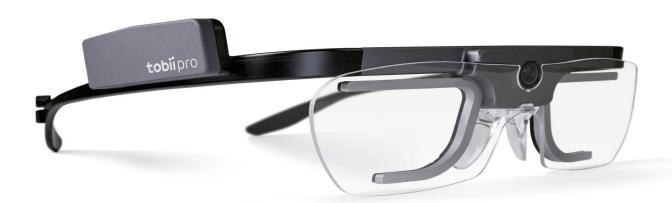

raft beer? Check any that apply





#### Do you have a preference of packaging type for craft beer?





How many beers do you usually purchase at one time when you are buying craft beer to drink elsewhere?





#### Are you a user of Untappd?







How would evaluate your level of craft beer knowledge?









Participants were screened based on age and shopping habits. The profiles meet an accepted shopper profile for this biometric research for primary or shared shopping responsibility for a U.S. household (71/29 female/male and broad income, education, employment, age, and other household influences).





### **Relationship Status**



#### **Professional Status**





#### **EDUCATION**







# **Eye Tracking Overview**



### Overview

## Hardware - Mobile Eye Tracking Glasses



## What Is Eye Tracking?

Eye Tracking
Overview

- Eye tracking is a term describing the techniques used to measure a person's point of gaze, providing insight into what draws in an observer's attention and cognitive processes.
- The technology follows the eye of the subject, tracking their exact eye movements while looking at an object or area, and identifying precisely where a person looks.
- Even though the subject may not be aware of how their gaze moves about and focuses on different areas, a researcher can collect eye tracking information and form opinions about different areas of interest on an object—specifically, a package.
- Packaging designers may aggregate data to show which areas of the package attract the most attention and, equally as important, where attention is void.

P