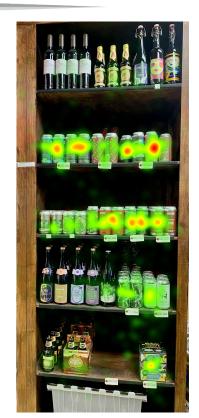

# FC Packs-Top 1





Hi-Wire\_ Hazy & Juicy & Hoppy & Fresh 4Pack

White Out

Minimal branding

Pressure sensitive

Slash Design Element?

Design Trend



Location on Left Shelf 4

### FC Packs- Top 2





Small can

Paktech

Location on Left Shelf 3

Epic\_ Son of a Baptist 6Pack



### FC Packs-Top 3





Heavily illustrated

Paktech

Shiny

Location on Left Shelf 5

Noda\_ Coco Loco 4Pack



#### FC Packs-Top 4





Paktech

Gold

Minimal Design

Location on Left Shelf 3 Great Divide\_ Yeti 4Pack





#### FC Packs- Top 5



Location on Right Shelf 1



Patterned

Can Box

Billboarding

Oskar Blues\_Death By King Cake Pack





# **Heat Maps**



### Heat Map - Cooler 1-2-3









# Heat Map - Left Shelf 1-2-3





### Heat Map - Left Shelf 4-5





# Heat Map - Right Shelf 1-2-3









# **Purchase Decisions**



# **Purchase Decision - Top Sellers**



While this graph only represents the top sellers—those SKUs purchased 3+ times—81 other SKUs were purchased at least once.



#### Purchase Decision - Brand Top Sellers



As with the SKUs, we've only represented the top selling brands here (those with 4+ purchases). But 52 different brands were purchased overall during the study

# Purchase Decision - SKU to Eye tracking

| TOP PURCHASE by SKU            | TFD                                               | FC                                           | TTFF                                       |
|--------------------------------|---------------------------------------------------|----------------------------------------------|-------------------------------------