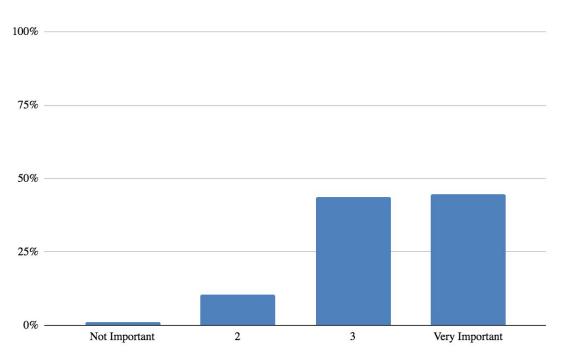

explanation of the beer

How likely are you to post about this craft beer or post a photo of the package on social media?

The following is a list of attributes and characteristics of craft beer. When you are considering a purchase, how important are these attributes to your decision? Please rank each attribute from 1-4 where 1 is Not Important at All and 4 is Very Important to your decision-making.