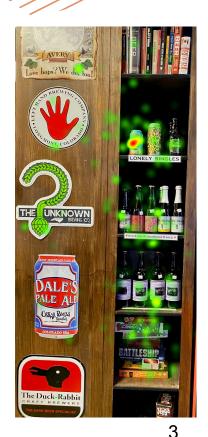

FC Packs-Top 1





Hi-Wire\_ Hazy & Juicy & Hoppy & Fresh 4Pack

White Out

Minimal branding

Pressure sensitive

Slash Design Element?

Design Trend



Location on Left Shelf 4

### FC Packs- Top 2





Small can

Paktech

Location on Left Shelf 3

Epic\_ Son of a Baptist 6Pack



### FC Packs-Top 3





Heavily illustrated

Paktech

Shiny

Location on Left Shelf 5

Noda\_ Coco Loco 4Pack



#### FC Packs-Top 4





Paktech

Gold

Minimal Design

Location on Left Shelf 3 Great Divide\_ Yeti 4Pack





#### FC Packs- Top 5



Location on Right Shelf 1



Patterned

Can Box

Billboarding

Oskar Blues\_Death By King Cake Pack





# **Heat Maps**



### Heat Map - Cooler 1-2-3









# Heat Map - Left Shelf 1-2-3





### Heat Map - Left Shelf 4-5





# Heat Map - Right Shelf 1-2-3









# **Purchase Decisions**



# **Purchase Decision - Top Sellers**



While this graph only represents the top sellers—those SKUs purchased 3+ times—81 other SKUs were purchased at least once.



#### Purchase Decision - Brand Top Sellers



As with the SKUs, we've only represented the top selling brands here (those with 4+ purchases). But 52 different brands were purchased overall during the study

# Purchase Decision - SKU to Eye tracking

| TOP PURCHASE by SKU            | TFD                                               | FC                                           | TTFF                                       |
|--------------------------------|---------------------------------------------------|----------------------------------------------|---------------------------------------